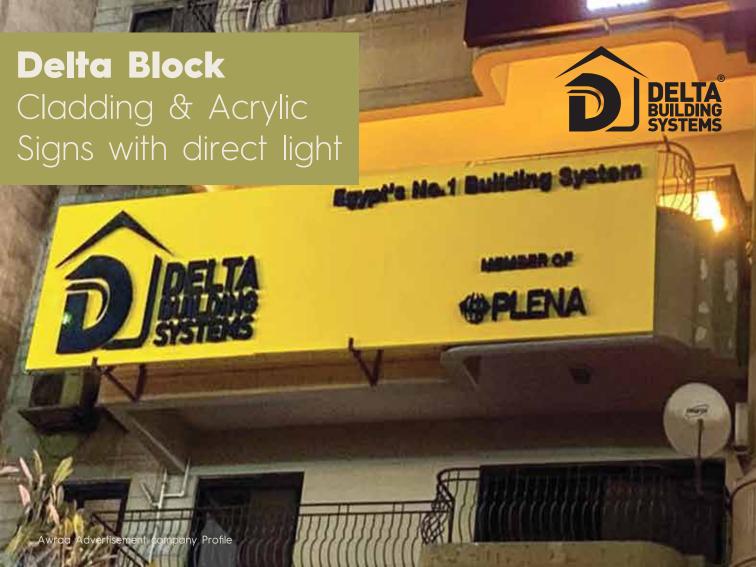

# Nile Labs Outdoor Cladding & Acrylic Signs and LED Screen

In Awraa our indoor & outdoor advertising materials as stands mockups, indoor & outdoor partitions, booths and kiosks are manufactures in-house in our factory, which covers all processes (metal, wood, plastic, laser die cutting, coatings and electricity).