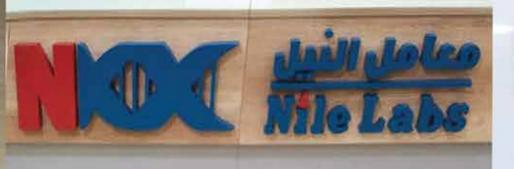

#### LYCHEE

Acrylic Signs with light

**Nile Labs**Outdoor Acrylic Signs

**Nile Labs** Indoor Acrylic Signs

Acrylic logo affixed directly to the wall