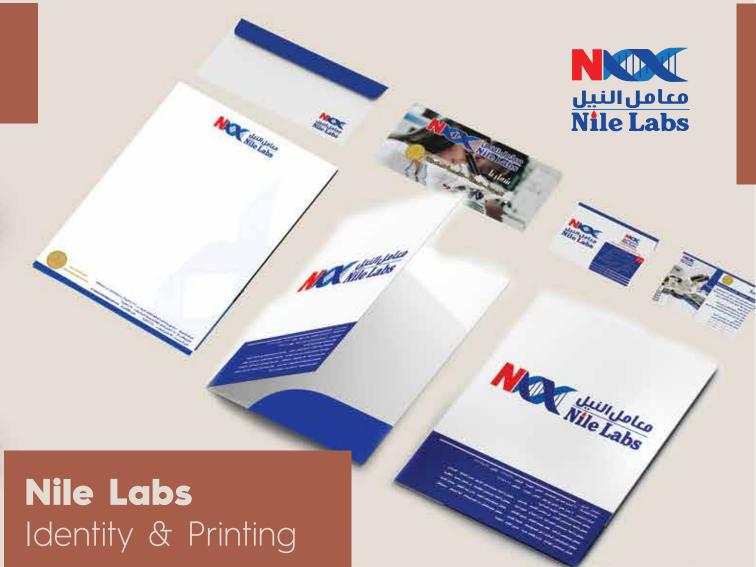

# Nile Labs Outdoor Cladding & Acrylic Signs and LED Screen

In Awraa our indoor & outdoor advertising materials as stands mockups, indoor & outdoor partitions, booths and kiosks are manufactures in-house in our factory, which covers all processes (metal, wood, plastic, laser die cutting, coatings and electricity).