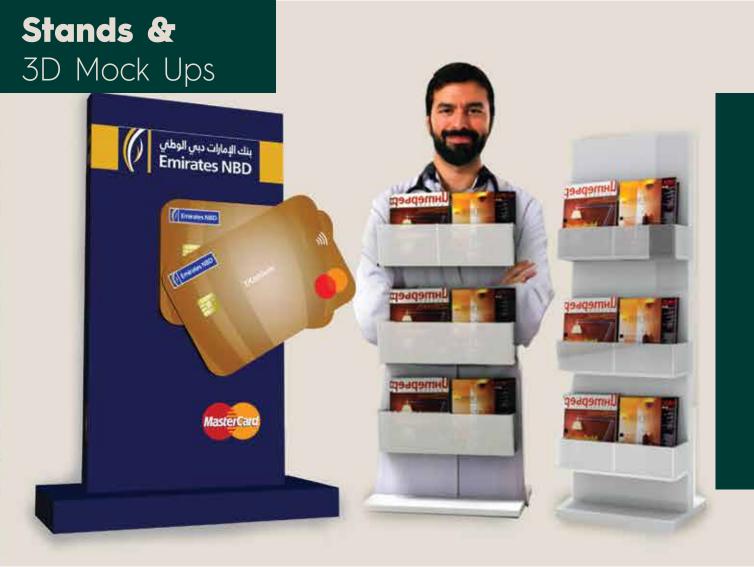

# Nile Labs Outdoor Cladding & Acrylic Signs and LED Screen

In Awraa our indoor & outdoor advertising materials as stands mockups, indoor & outdoor partitions, booths and kiosks are manufactures in-house in our factory, which covers all processes (metal, wood, plastic, laser die cutting, coatings and electricity).

As we provide very high quality, competitive prices, after sale support and maintenance.

WORLD
GYM
3D MOCK-UPS
& STANDS

LYMY CHIPS
3D MOCK-UPS & STANDS

**Pregnacare**3D Wooden MOCK-UPS

Inter pharma UK
Booth & Roll up