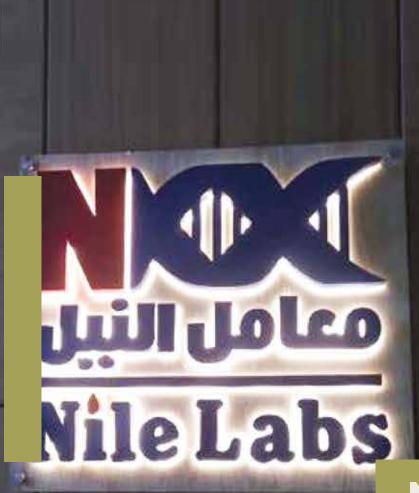

#### LYCHEE

Acrylic Signs with light

**Nile Labs**Outdoor Acrylic Signs

**Nile Labs** Indoor Acrylic Signs

Acrylic logo affixed directly to the wall