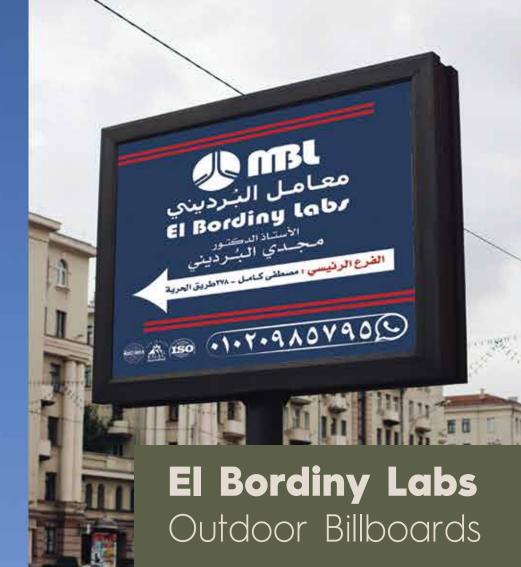

### Billboards & Screens

In Awraa Company our outdoor advertising materials as signs outdoor Billboards, LED Screens, kiosks are manufactured in-house in our factory, which covers all processes (metal, wood, plastic, laser die cutting, coatings and electricity).