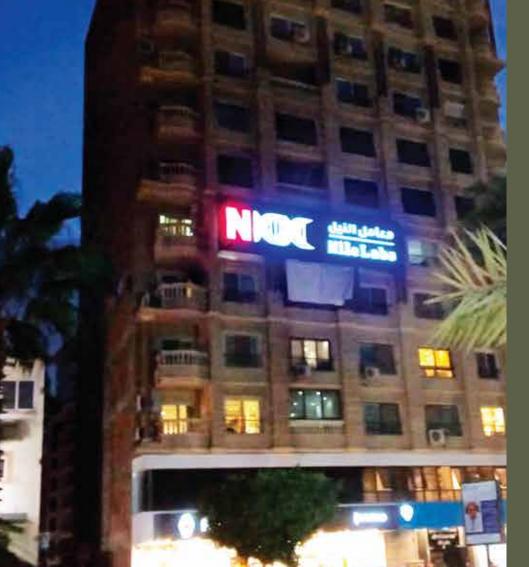

# Nile Labs Outdoor Cladding & Acrylic Signs and LED Screen

In Awraa our indoor & outdoor advertising materials as stands mockups, indoor & outdoor partitions, booths and kiosks are manufactures in-house in our factory, which covers all processes (metal, wood, plastic, laser die cutting, coatings and electricity).

As we provide very high quality, competitive prices, after sale support and maintenance.

WORLD
GYM
3D MOCK-UPS
& STANDS

LYMY CHIPS
3D MOCK-UPS & STANDS

**Pregnacare**3D Wooden MOCK-UPS

Inter pharma UK
Booth & Roll up