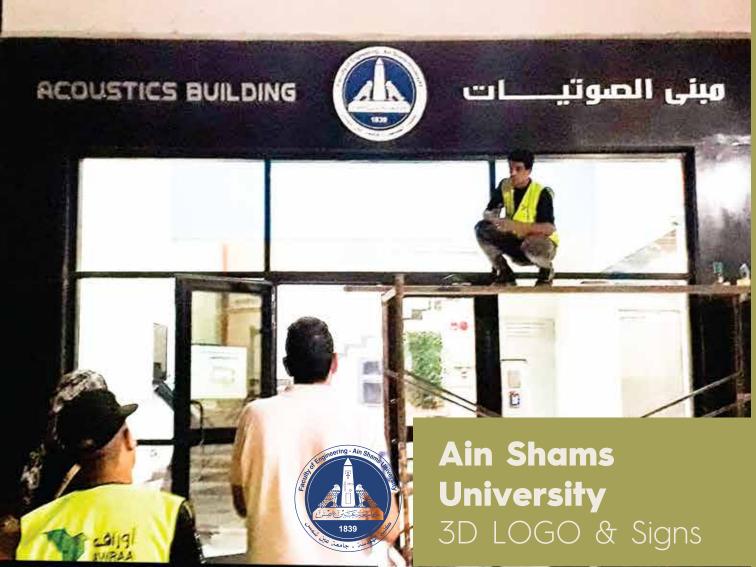

### 3D Logos, Signage & Flags

In Awraa Company our indoor & outdoor advertising materials as signs, 3D Logos and Flags indoor & outdoor are manufactures in-house in our factory, which covers all processes (metal, wood, plastic, laser die cutting, coatings and electricity).

As we provide very high quality, competitive prices, after sale support and maintenance.

Our Factory
Where All
Products
Manufactures