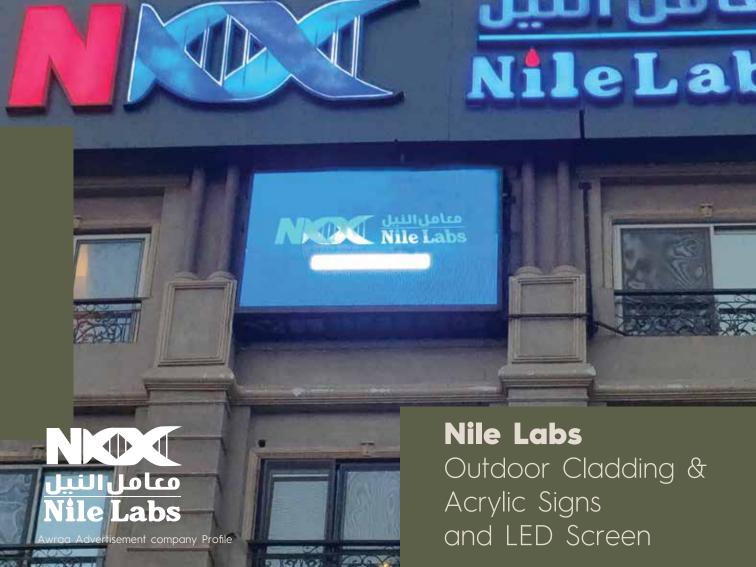

# Nile Labs Outdoor Cladding & Acrylic Signs and LED Screen

In Awraa our indoor & outdoor advertising materials as stands mockups, indoor & outdoor partitions, booths and kiosks are manufactures in-house in our factory, which covers all processes (metal, wood, plastic, laser die cutting, coatings and electricity).

As we provide very high quality, competitive prices, after sale support and maintenance.

WORLD
GYM
3D MOCK-UPS
& STANDS

LYMY CHIPS
3D MOCK-UPS & STANDS

**Pregnacare**3D Wooden MOCK-UPS

Inter pharma UK
Booth & Roll up