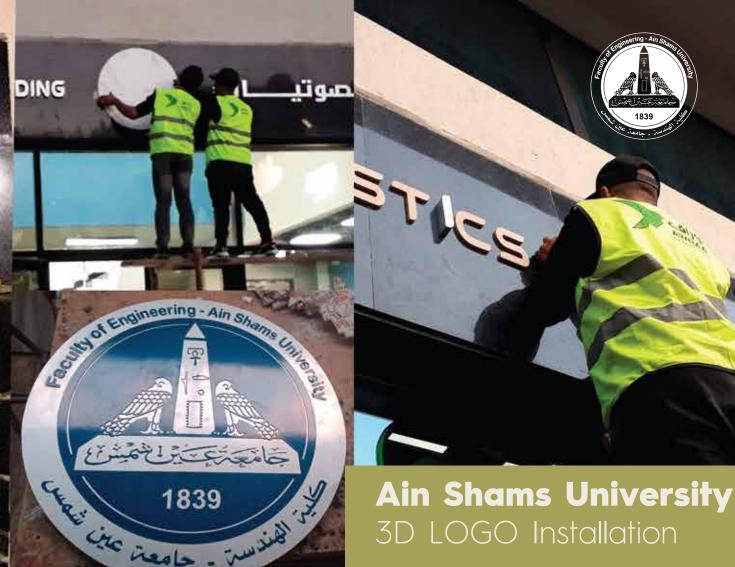

### 3D Logos, Signage & Flags

In Awraa Company our indoor & outdoor advertising materials as signs, 3D Logos and Flags indoor & outdoor are manufactures in-house in our factory, which covers all processes (metal, wood, plastic, laser die cutting, coatings and electricity).

As we provide very high quality, competitive prices, after sale support and maintenance.

Our Factory
Where All
Products
Manufactures