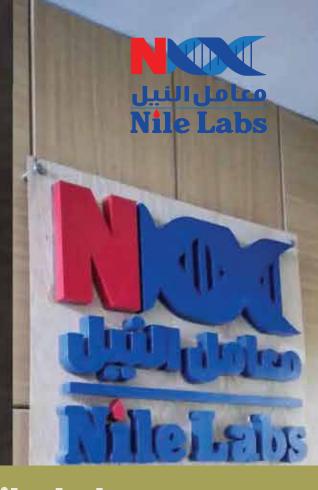

#### LYCHEE

Acrylic Signs with light

**Nile Labs**Outdoor Acrylic Signs

**Nile Labs** Indoor Acrylic Signs

Acrylic logo affixed directly to the wall